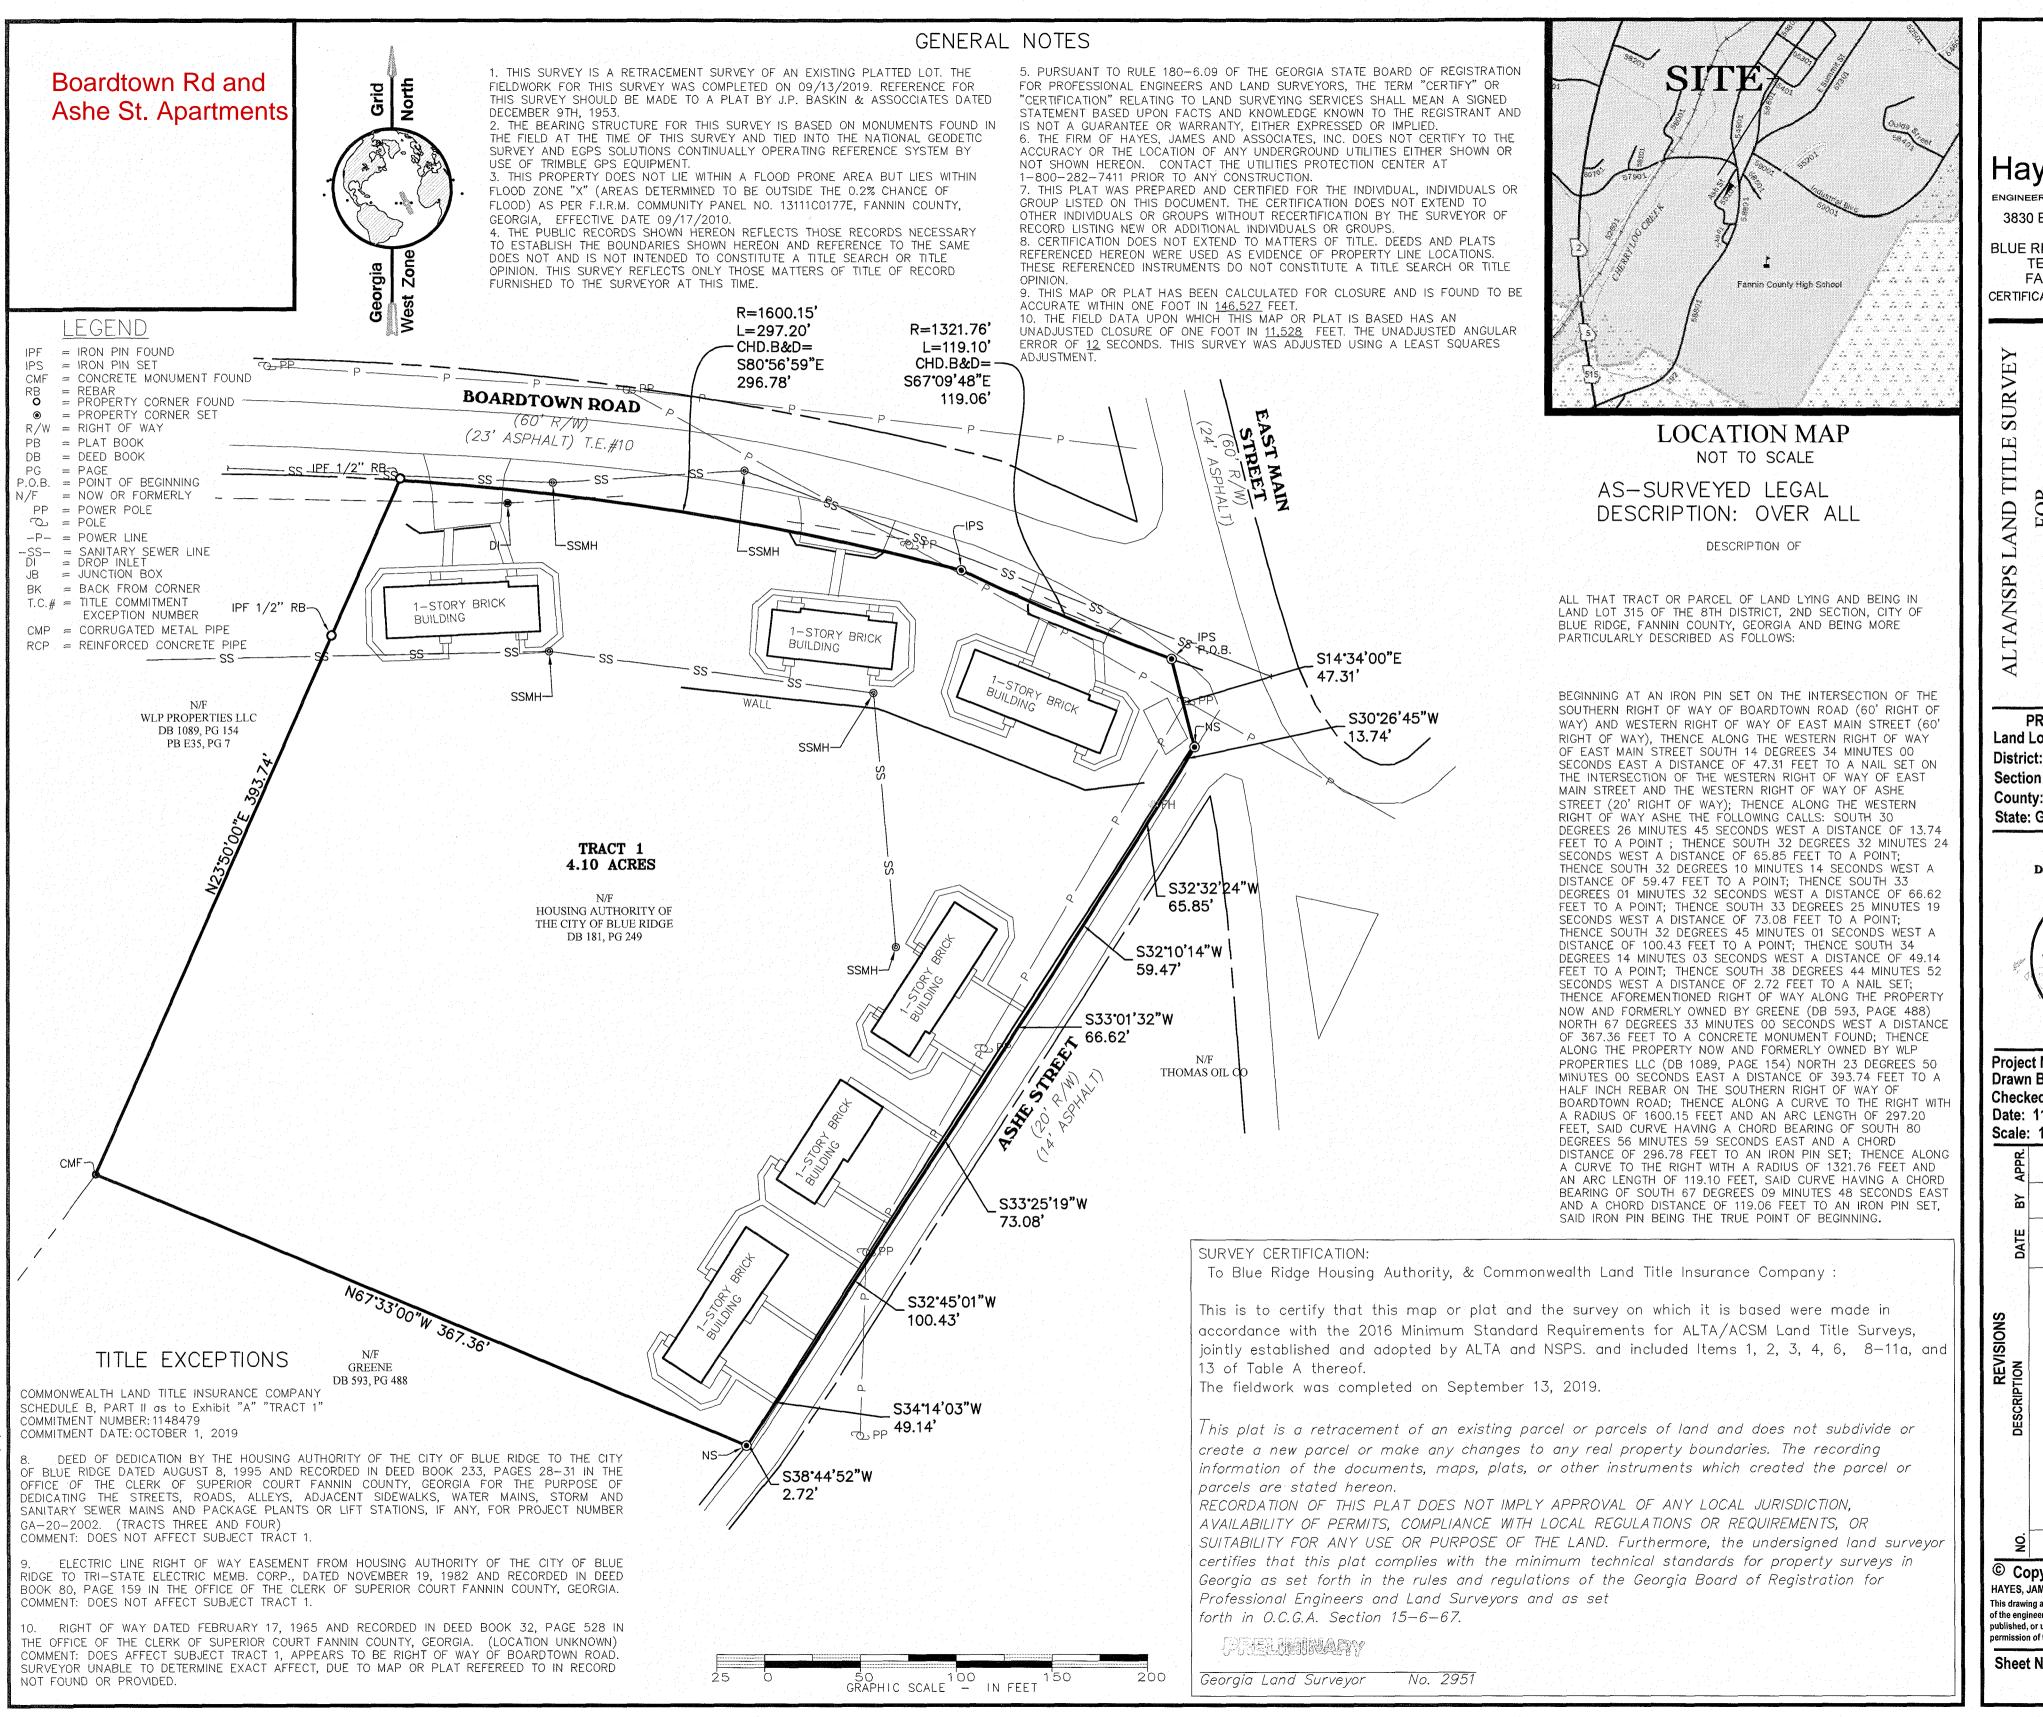

Hayes James

3830 EAST FIRST STREET SUITE 1

BLUE RIDGE, GEORGIA 30513 TEL: (706) 632-4981 FAX: (706) 632-4982 CERTIFICATE OF AUTHORIZATION: NO. LSF000255

> HOUSING COMMONWEALTH FITLE INSURANCE BLUE RIDGE AUTHORITY &

PROJECT LOCATION Land Lot(s): 315 District: 8th Section: 2nd County: Fannin State: Georgia



Project No. 19-601-BS Drawn By: BWH Checked By: BWH Date: 11/07/2019 Scale: 1"= 50'



© Copyright 2019 HAYES, JAMES & ASSOCIATES, INC

This drawing and their reproductions are the property of the engineers and may not to be reproduced, published, or used in whole or in part without the writte ermission of the surveyor.

**Sheet Number** 

1 of 1